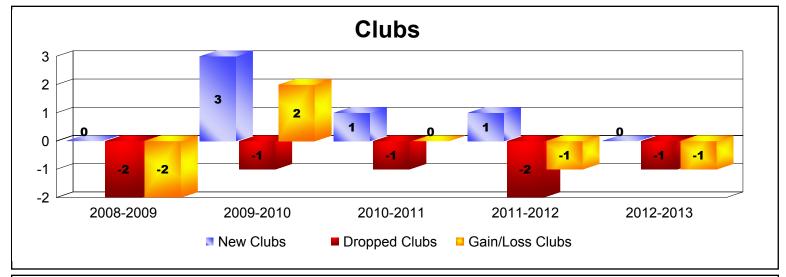

District 5 SW As of June 2013 Cumulative

| Year      | New<br>Clubs | Dropped<br>Clubs | Gain/<br>Loss<br>Clubs | New<br>Members | Charter<br>Members | Reinstate<br>Members | Transfer<br>Members | Total<br>Member<br>Added | Total<br>Members<br>Dropped | Gain/<br>Loss<br>Members |
|-----------|--------------|------------------|------------------------|----------------|--------------------|----------------------|---------------------|--------------------------|-----------------------------|--------------------------|
| 2008-2009 | 0            | -2               | -2                     | 84             | 0                  | 3                    | 1                   | 88                       | -130                        | -42                      |
| 2009-2010 | 3            | -1               | 2                      | 90             | 80                 | 2                    | 5                   | 177                      | -122                        | 55                       |
| 2010-2011 | 1            | -1               | 0                      | 76             | 27                 | 6                    | 1                   | 110                      | -138                        | -28                      |
| 2011-2012 | 1            | -2               | -1                     | 64             | 34                 | 4                    | 2                   | 104                      | -161                        | -57                      |
| 2012-2013 | 0            | -1               | -1                     | 66             | 0                  | 3                    | 5                   | 74                       | -123                        | -49                      |
| Average   | 1            | -1               | 0                      | 76             | 28                 | 4                    | 3                   | 111                      | -135                        | -24                      |