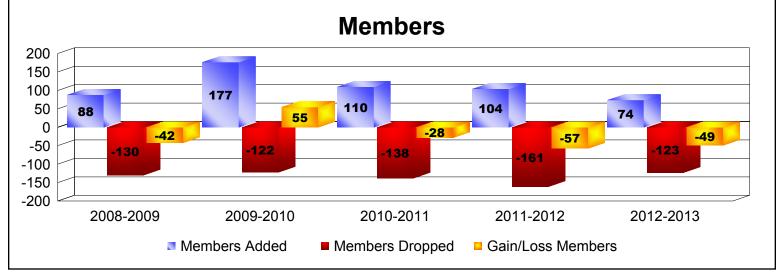

District 5 SW As of June 2013 Cumulative

| Year      | New<br>Clubs | Dropped<br>Clubs | Gain/<br>Loss<br>Clubs | New<br>Members | Charter<br>Members | Reinstate<br>Members | Transfer<br>Members | Total<br>Member<br>Added | Total<br>Members<br>Dropped | Gain/<br>Loss<br>Members |
|-----------|--------------|------------------|------------------------|----------------|--------------------|----------------------|---------------------|--------------------------|-----------------------------|--------------------------|
| 2008-2009 | 0            | -2               | -2                     | 84             | 0                  | 3                    | 1                   | 88                       | -130                        | -42                      |
| 2009-2010 | 3            | -1               | 2                      | 90             | 80                 | 2                    | 5                   | 177                      | -122                        | 55                       |
| 2010-2011 | 1            | -1               | 0                      | 76             | 27                 | 6                    | 1                   | 110                      | -138                        | -28                      |
| 2011-2012 | 1            | -2               | -1                     | 64             | 34                 | 4                    | 2                   | 104                      | -161                        | -57                      |
| 2012-2013 | 0            | -1               | -1                     | 66             | 0                  | 3                    | 5                   | 74                       | -123                        | -49                      |
| Average   | 1            | -1               | 0                      | 76             | 28                 | 4                    | 3                   | 111                      | -135                        | -24                      |